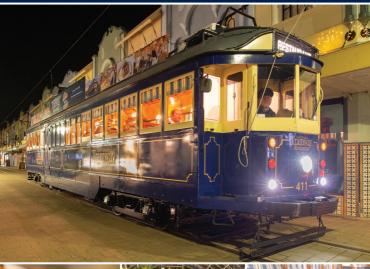

## Tramway Restaurant

A unique dining experience on New Zealand's only tramcar restaurant

Perfect for celebrating special occasions or a great gift idea!

Ratepayer exclusive

\$115 per person

Applies for phone, email or in person bookings only; please quote RATES2022 when booking. Not valid in conjunction with any other offer. Menu package includes welcome drink and tea/coffee; other beverages additional. Valid for bookings and aift voucher purchases made until 18 December 2022.