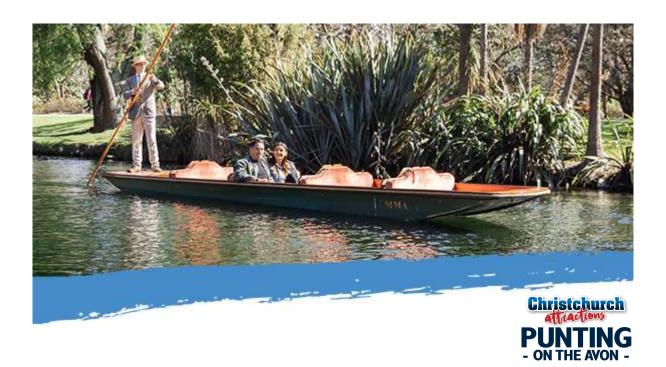

## Punting on the Avon pop-up opening for the winter school holidays

Christchurch Attractions, operator of iconic tourism attractions in Christchurch and Canterbury, will be re-opening Punting on the Avon for the winter school holidays.

Punting on the Avon will be open for a three-week period between 4-25 July from the historic Antigua Boat Sheds. The eco-friendly attraction will be open from 10am and 3:30pm, with woollen blankets and hot water bottles available as an added touch. Bookings are essential and can be made through the Christchurch Attractions website.

We look forward to having the punts on the water with our guests on board. Our punters have been undertaking maintenance of the punts and other equipment during our closure. "While it may be winter, we make sure that our guests have a wonderful eco-friendly experience as they move quietly along the Avon River. We look forward to welcoming customers back to our site at the Antigua Boat Sheds" says Sue Sullivan, Chief Executive Officer of Christchurch Attractions.