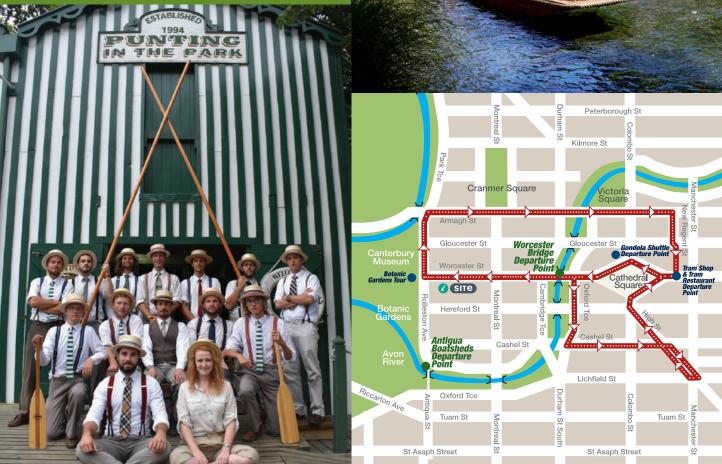

## **Departure Points**

#### **ANTIGUA BOAT SHEDS**

2 Cambridge Terrace

Board your classic punt at the historic Antigua Boat Sheds landing. Your Edwardian-attired punter will guide you quietly past trailing willows, woodlands and leafy banks as you absorb the beauty of Christchurch's Botanic Gardens before returning to your point of departure.

#### **WORCESTER STREET BRIDGE**

cnr Worcester Street and Oxford Terrace

Our City departure point takes you into the heart of our city, through the progressing Avon River precinct and past the many exciting developments underway.