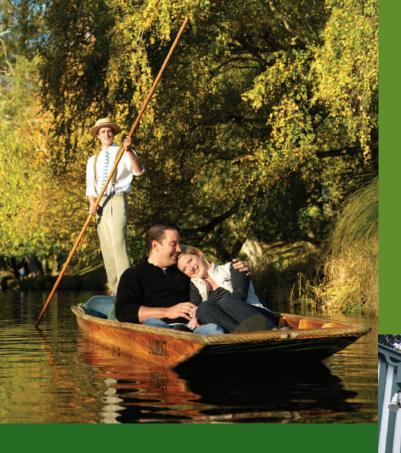

# Refined, romantic and relaxing

Punting on the beautiful Avon River is an iconic Christchurch attraction not to be missed. Each Punting tour is approximately 30 minutes with informative commentary.

Bookings are highly recommended, especially for groups, so please call 03 366 0337 to secure your punt ride today!

#### **ANTIGUA BOAT SHEDS**

2 Cambridge Terrace

Board your classic punt at the historic Antigua Boat Sheds landing. Your Edwardian-attired punter will guide you quietly past trailing willows, woodlands and leafy banks as you absorb the beauty of Christchurch's Botanic Gardens before returning to your point of departure.