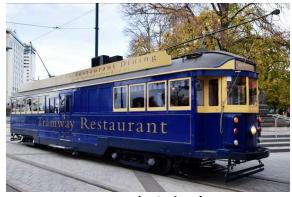

**244 – 'W2 class'**Built in Melbourne, Australia, 1925
Ex-Melbourne Tramway Board
406 of this type built.

411 – 'W2 class'
Built in Melbourne, Australia, 1927
Ex-Melbourne Tramway Board
406 of this type built.