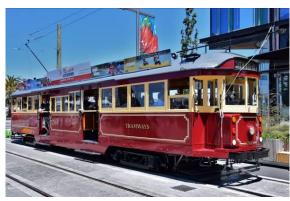

**244 – 'W2 class'**Built in Melbourne, Australia, 1925
Ex-Melbourne Tramway Board
406 of this type built.

411 – 'W2 class'
Built in Melbourne, Australia, 1927
Ex-Melbourne Tramway Board
406 of this type built.