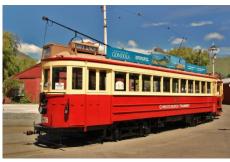

## Christchurch

11 – 'Box Car'
Built by J. G. Brill, USA, 1903
Ex-Dunedin City Corporation Tramway
14 of this type built for Dunedin.

Built by Boon & Co, Christchurch, 1910 Ex-Christchurch Tramway Board 28 of this type built.