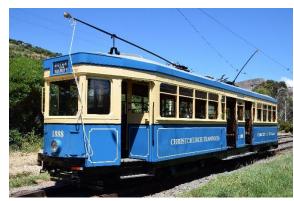

**1888 (1808) – 'R class'**Built in Sydney, Australia, 1934
Ex-NSW Government Tramways
195 of this type built.