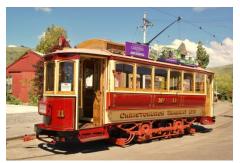

## Christchurch

11 – 'Box Car'
Built by J. G. Brill, USA, 1903
Ex-Dunedin City Corporation Tramway
14 of this type built for Dunedin.

Built by Boon & Co, Christchurch, 1910 Ex-Christchurch Tramway Board 28 of this type built.