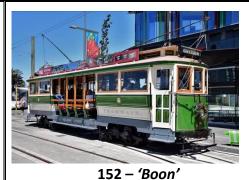

15 – 'Birney'
Built by J. G. Brill, USA, 1921
Ex-Invercargill Tramways
6000 of this type built worldwide.

178 – 'Brill'
Built by Boon & Co, Chch, 1922
Ex-Christchurch Tramway Board
25 of this type built.