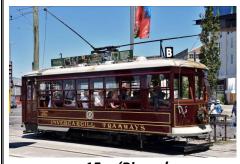

15 – 'Birney'
Built by J. G. Brill, USA, 1921
Ex-Invercargill Tramways
6000 of this type built worldwide.

178 – 'Brill'
Built by Boon & Co, Chch, 1922
Ex-Christchurch Tramway Board
25 of this type built.